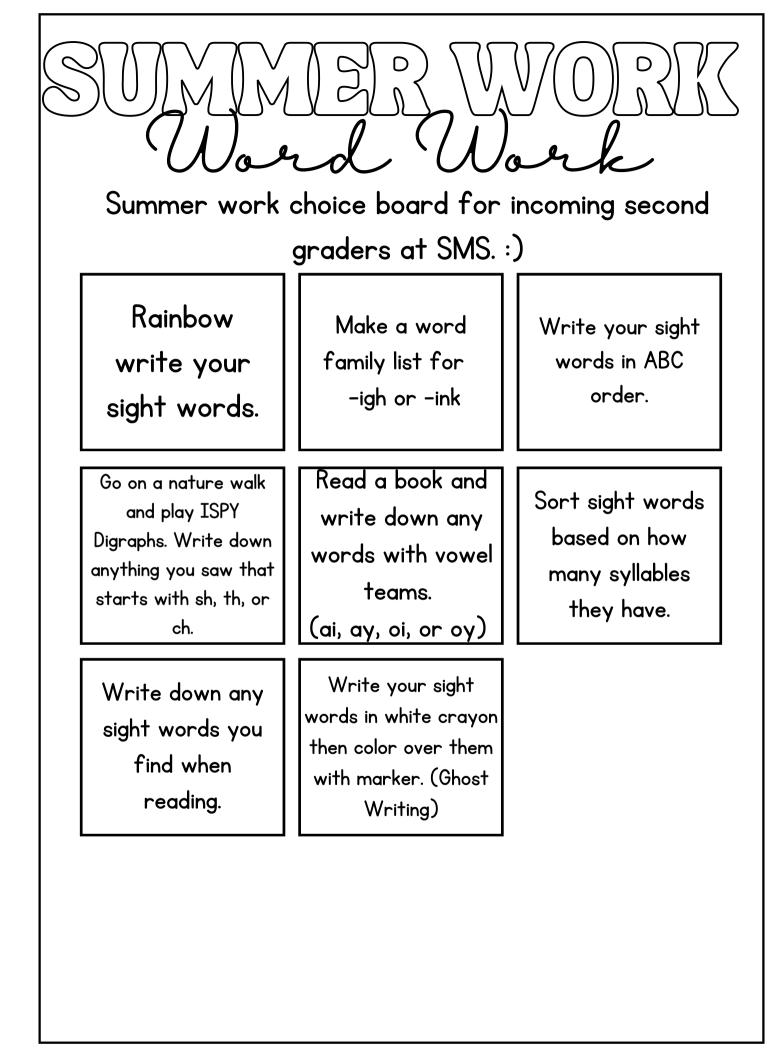

| Read a book. Write<br>3 sentences about<br>your favorite<br>character. | Build a fort then<br>read some books<br>inside your comfy<br>fort.                                  | Read a story<br>then identify and<br>draw a picture<br>of the main<br>character.       |
| Write down any<br>sight words you<br>find when<br>reading.             | Read a story. Why<br>do you think the<br>author wrote this<br>story? Tell someone<br>in your house. | Read a story.<br>Where does<br>this story<br>take place?                               |
| Read a story.<br>Create a<br>new ending<br>to the story.               | Write your own<br>book about your<br>favorite animal.<br>Be sure to include<br>3 facts.             |                                                                                        |